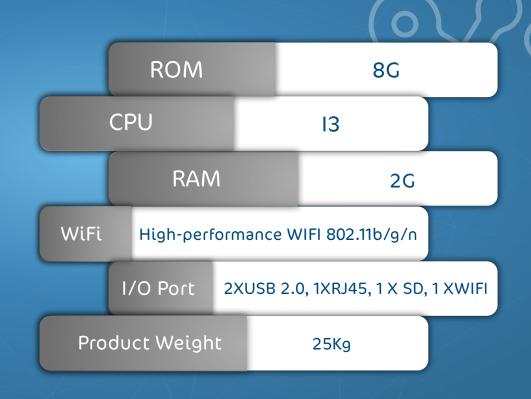

# Standing 21.5 Brochure Screen Specification











# LCD Specification

Screen Size 21.5 Inch

Input power 115W

Resolution 1920 x1080

Contrast ratio 1300:1

Colour 16.7m

Aspect Ratio 16:9

Brightness 300cd/m2

Viewing angle 89/89/89

Build in speakers 5W\*2

Response time 8ms







#### General Information





info@momentsscreens.com



#### Hardware Specification







#### 21.5 Brochure Holder

## System Function

Support video MPG,MPEG-1,MPEG-2,MPEG-4,AVI,MKV,FLV,TS,VOB,TS Support picture JPEG, BMP, GIF Support Audio MP3,WMV Build-in SD card slot, USB port Built-in clock & calendar function USB auto update content to SD card Security lock protect media content Play Mode Loop playback/Slide show Time Preset time play









### System Function

Power 115W Power off memory, continuous Power previous play when power on Power Auto play when power on Power AC100-240V(power adaptor) Support Multi-language OSD: Languages English, Chinese etc Timer ON \ OFF File&folder editable, rename, copy, Features delete file etc. background music modes, image Features modes, video modes (optional) Features Rolling words on the screen