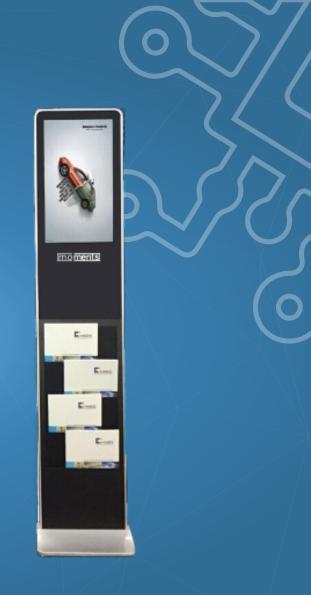

# Standing 21.5 Brochure Screen Specification











# LCD Specification

Screen Size 21.5 Inch

Input power 115W

Resolution 1920 x1080

Contrast ratio 1300:1

Colour 16.7m

Aspect Ratio 16:9

Brightness 300cd/m2

Viewing angle 89/89/89

Build in speakers 5W\*2

Response time 8ms







#### General Information





info@momentsscreens.com



#### Hardware Specification







#### 21.5 Brochure Holder

## System Function

Support video MPG,MPEG-1,MPEG-2,MPEG-4,AVI,MKV,FLV,TS,VOB,TS Support picture JPEG, BMP, GIF Support Audio MP3,WMV Build-in SD card slot, USB port Built-in clock & calendar function USB auto update content to SD card Security lock protect media content Play Mode Loop playback/Slide show Time Preset time play









### System Function

Power 115W Power off memory, continuous Power previous play when power on Po