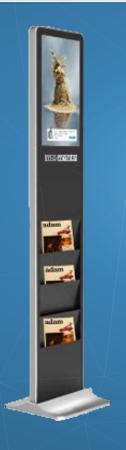

# Standing 21.5 Brochure Screen Specification











# LCD Specification

Screen Size 21.5 Inch

Input power 115W

Resolution 1920 x1080

Contrast ratio 1300:1

Colour 16.7m

Aspect Ratio 16:9

Brightness 300cd/m2

Viewing angle 89/89/89

Build in speakers 5W\*2

Response time 8ms







#### General Information





info@momentsscreens.com



#### Hardware Specification







#### 21.5 Brochure Holder

## System Function

Support video MPG,MPEG-1,MPEG-2,MPEG-4,AVI,MKV,FLV,TS,VOB,TS Support picture JPEG, BMP, GIF Support Audio MP3,WMV Build-in SD card slot, USB port Built-in clock & calendar function USB auto update content to SD card Security lock protect media content Play Mode Loop playback/Slide show Time Preset time play









### System Function

Power 115W Power off memory, continuous Power previous play when power on Power Auto play when power on Power AC100-240V(power adaptor) Support Multi-language OSD: Languages English, Chinese etc Timer ON \ OFF File&folder editable, rename, copy, Features delete file etc. background music modes, image Features modes, video modes (optional) Features Rolling words on the screen