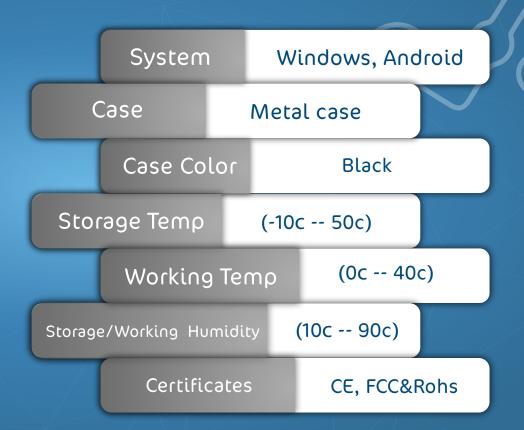

# LCD Specification

Screen Size 21.5 Inch

Input power 115W

Resolution 1920 x1080

Contrast ratio 1300:1

Colour 16.7m

Aspect Ratio 16:9

Brightness 300cd/m2

Viewing angle 89/89/89

Build in speakers 5W\*2

Response time 8ms